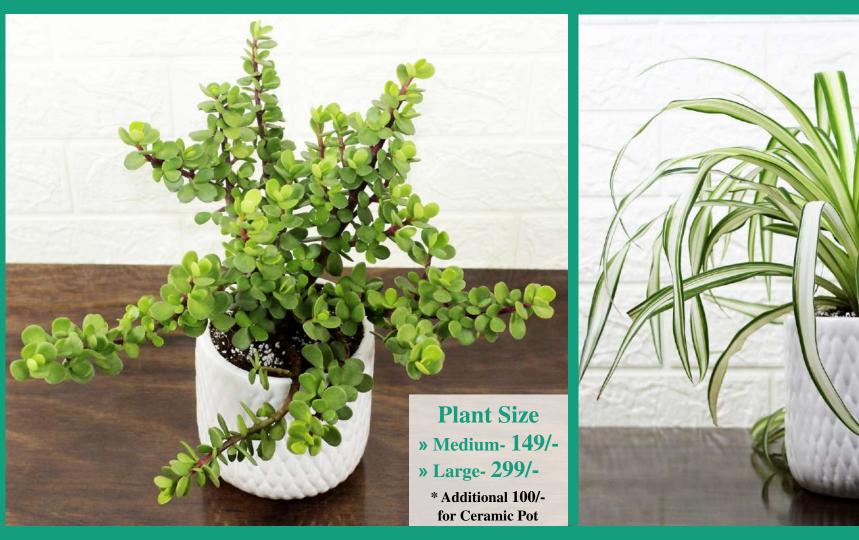

#### **Jade Plant**

#### **Spider Plant**

Plant Size » Medium- 149/-» Large- 299/-\* Additional 100/for Ceramic Pot

The jade plant is an evergreen with thick, shiny, smooth leaves that grow in opposing pairs along the branches. Many people enjoy growing jade plants in their homes and offices, and they are considered to be symbols of good luck. Spider Plant is an evergreen, perennial plant with tuberous roots and tuft appearance. At height and diameter it does not exceed 50 cm, but it can be spread on the ground and cover a considerable area. Its foliage is of medium density, and has a fine texture.

**Plant Size** 

» Medium- 149/-

\* Additional 100/-

for Ceramic Pot

» Large- 299/-