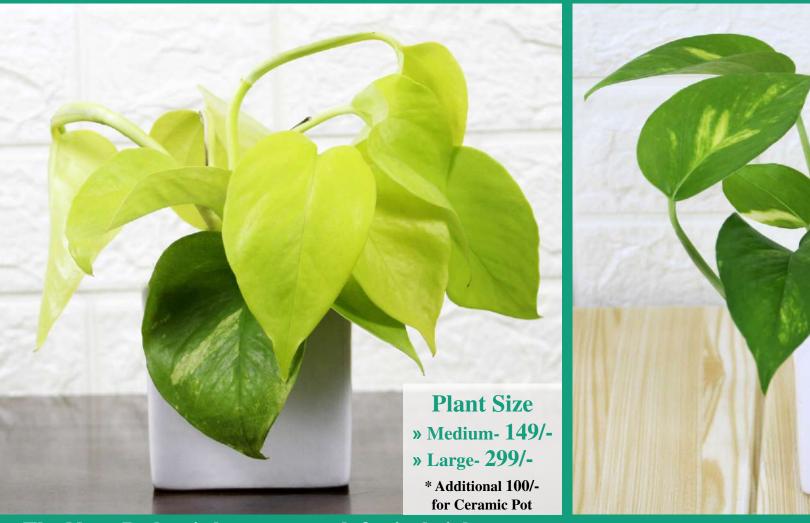

#### **Golden Neon Plant**

#### **Green Pothos Plant**

The Neon Pothos is known as such for its bright neon green color throughout its leaves and stems. Pothos are highly effective at filtering airborne toxins such as benzene and formaldehyde and replacing them with oxygen, thus they are great to keep around for your health!

**Plant Size** 

» Medium- 149/-

\* Additional 100/-

for Ceramic Pot

» Large- 299/-