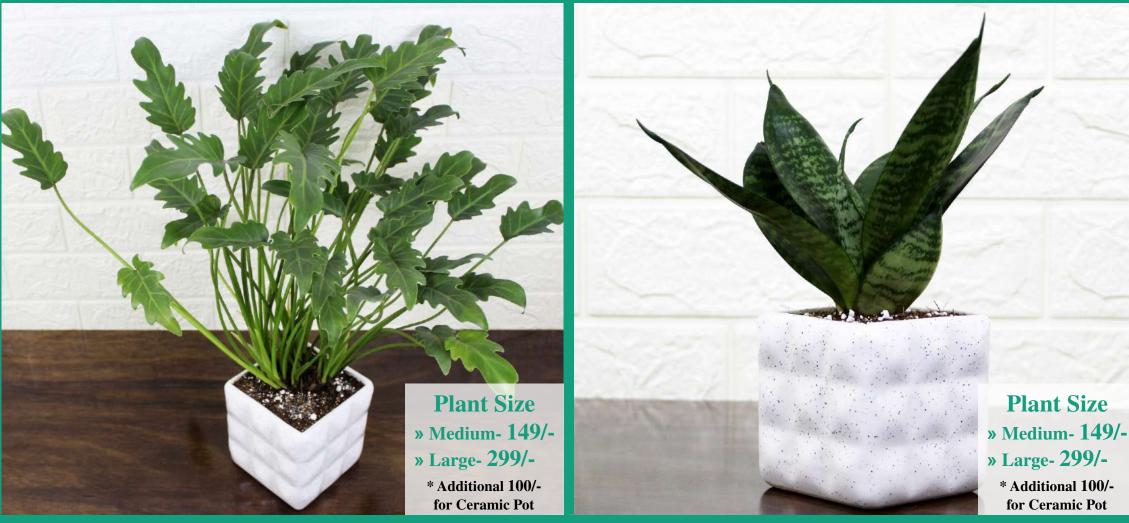

#### **Green Xanadu Plant**

#### **Green Sansevieria Plant**

Philodendron Xanadu Green is a large compact easy to grow plant. Each shiny green leathery leaf has 15-20 distinct lobes. This beautiful, exotic looking foliage plant Suits perfect as a gifting option.

**Snake plant is one of the most popular and hardy** species of household plants. they can survive low light levels and drought. NASA's research has even shown that the snake plants can keep the air inside your office clean, removing toxins. In short, they are the perfect choice for home and office décor Corporate Gifting

**Plant Size** 

» Medium- 149/-

\* Additional 100/-

for Ceramic Pot

» Large- 299/-