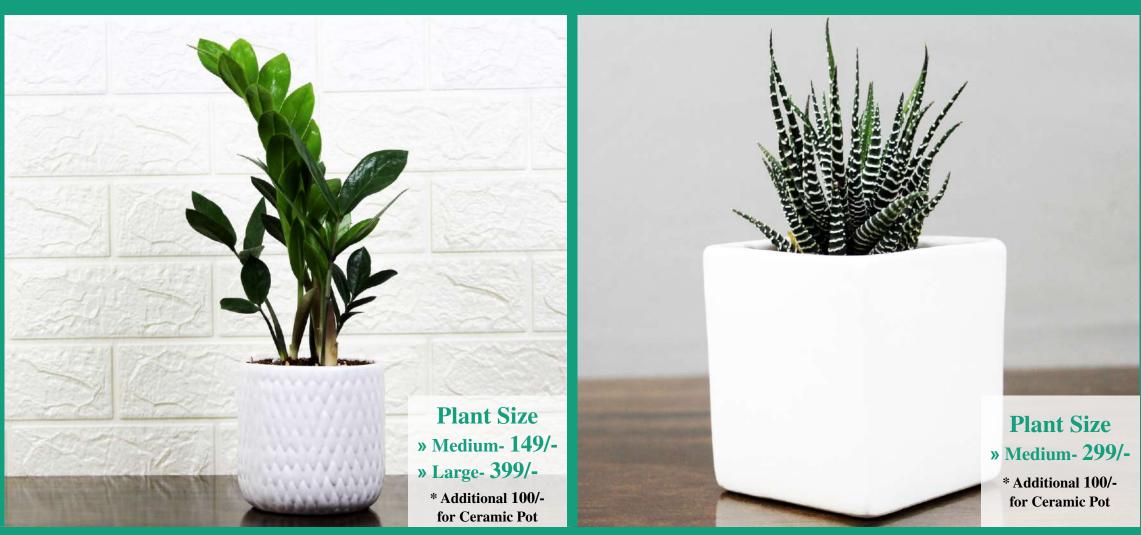

#### **Green ZZ Plant**

#### Zebra Hawarthia Plant

Green zz plants are known as flowering plants, but they very rarely produce flowers. Instead, the plant is known for its wide, dark green leaves. They can make great desk plants or floor plants and can grow quite tall if left alone.

This succulent is great for your indoor succulent garden It has thick, dark green leaves with white horizontal stripes on the outside of the leaves. The inside of the leaves are smooth.

**Plant Size** 

» Medium- 149/-

\* Additional 100/-

for Ceramic Pot

» Large- 299/-