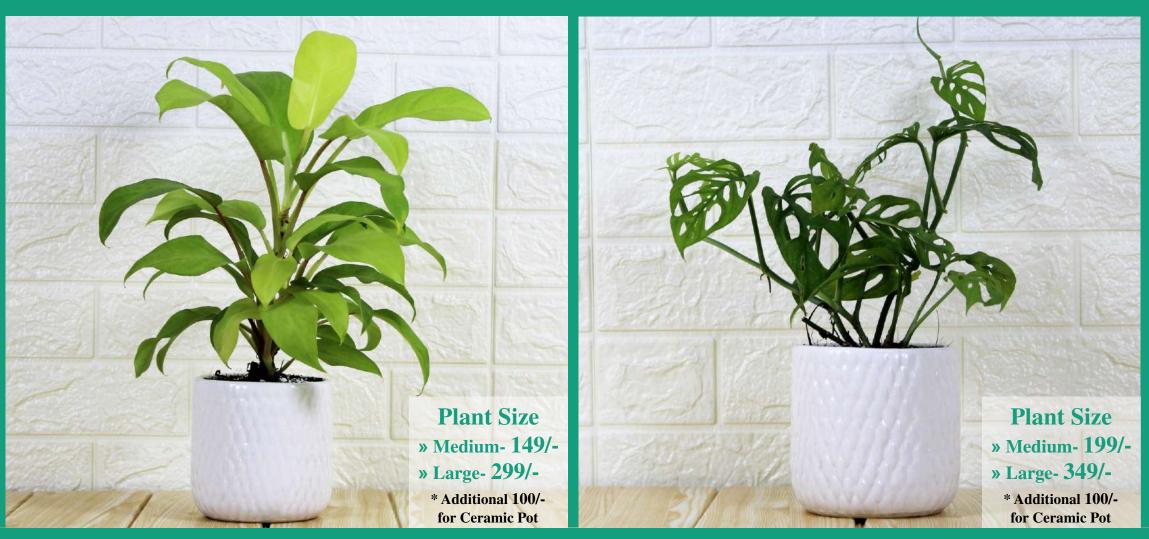

#### **Gloden Lemon Lime**

#### Monestera Adensonii

An easy to grow houseplant, 'Lemon Lime' Philodendron brings trailing foliage in shades of bright yellow to chartreuse. Its cascading stems can grow quite long, 'Lemon Lime' Philodendron will thrive in many different light conditions, including low light areas, but prefers bright indirect light.

Adansonii is arguably the cheesiest of monstera with lacy holes and notches, and Its leaves are more perforated and delicate than deliciosa's and the plant is petite in comparison. adansonii has a trailing quality that makes it a good pick for office and home decor.

**Plant Size** 

» Medium- 149/-

\* Additional 100/-

for Ceramic Pot

» Large- 299/-