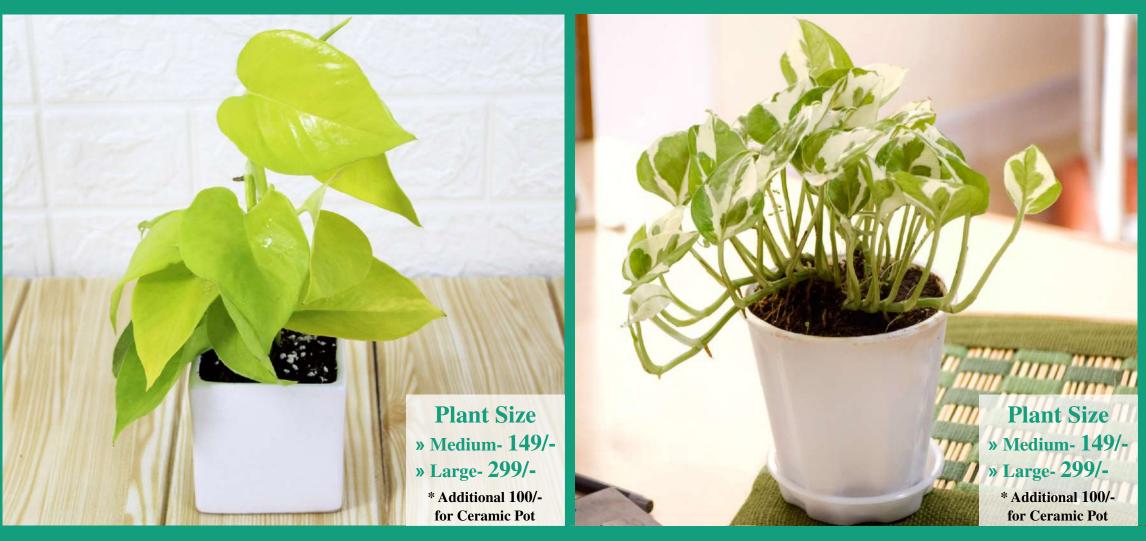

#### **Green Pothos Plant**

The Neon Pothos is known as such for its bright neon green color throughout its leaves and stems. Pothos are highly effective at filtering airborne toxins such as benzene and formaldehyde and replacing them with oxygen, thus they are great to keep around for your health!

Green Pothos is an evergreen plant with thick, waxy, green, heart-shaped leaves with splashes of yellow. As a houseplant, it is commonly grown as a hanging plant. Pothos can climb by means of aerial roots, and wild or cultivated plants grown outdoors can reach enormous heights using tall trees as support.

#### N'joy Pothos Plant

Golden oxycardium is the heartleaf or sweetheart philodendron has green, shiny, heart-shaped leaves and looks great as a table or hanging plant. Heartleaf philodendrons are some of the most popular plants we use in homes and offices

N'Joy Pothos is a delightful pothos cultivar known for the white and green variegation on its leaves. The variegation on this pothos is "well-defined," The tender leaves are fresh and are appealing.

**Plant Size** 

» Medium- 149/-

\* Additional 100/-

for Ceramic Pot

» Large- 299/-